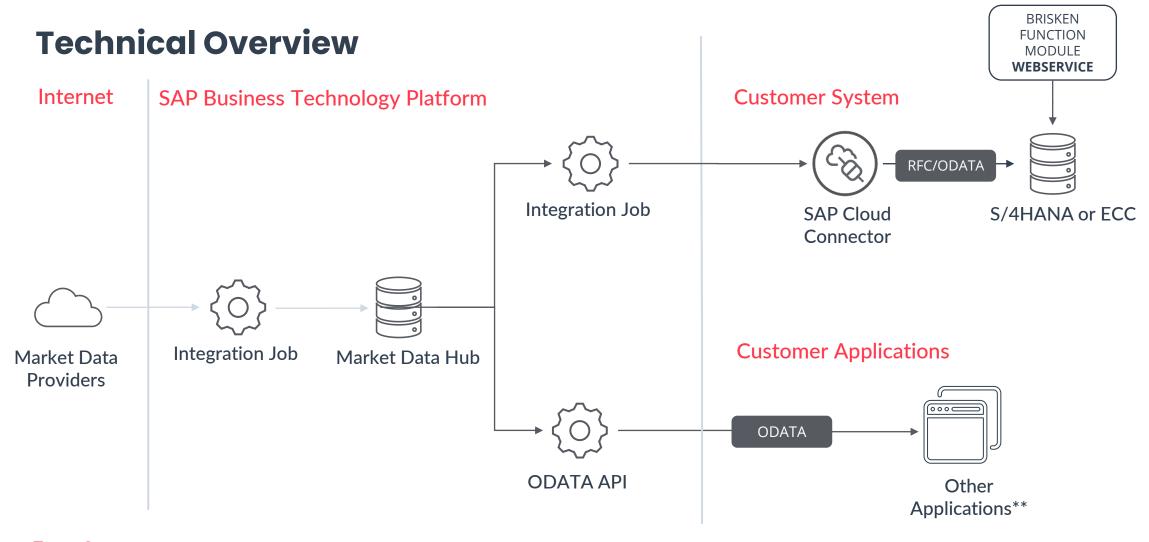

# Out-of-the-box integration to SAP

Bring in data from various sources such as Bloomberg, Reuters, OANDA, 360T, Central Banks, etc.

Automatically distribute the data to any application in your system landscape, including SAP ECC and S/4HANA, without any coding.

#### **Target System**

Any ODATA or RFC enabled system, including SAP ECC and SAP S/4 HANA.

#### **Other Applications**

Any application that can consume ODATA services can consume data from Market Data Hub, like Excel or a custom application