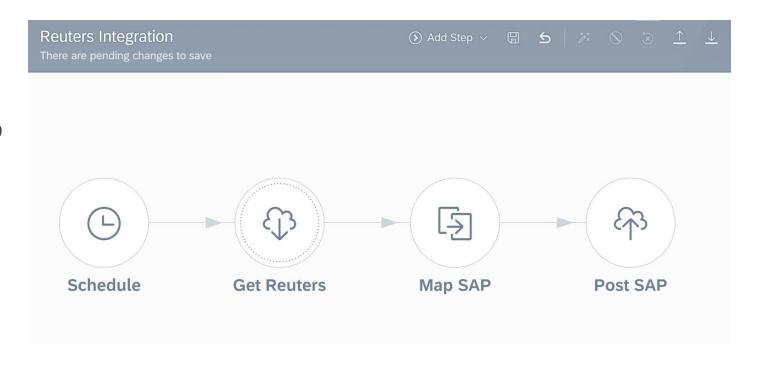

# Out-of-the-box integration to SAP

Bring in data from various sources such as Bloomberg, Reuters, OANDA, 360T, Central Banks, etc.

Automatically distribute the data to any application in your system landscape, including SAP ECC and S/4HANA, without any coding.

#### 1 Flexible Configuration

With a workflow designer tool and data model builder, you can define your own integration process and data structures to meet your business requirements and support all kinds of external and internal (market) data.

Integration Monitoring

Get notified by email when your integration process fails and get a detailed log report to solve any integration issue as soon as it happens.

3 No Infrastructure Management

Running on SAP Business Technology Platform the Market Data Hub is provided as a SaaS solution. The service can be up and running in no time, without any complex infrastructure deployment. Market Data Hub - The Benefits